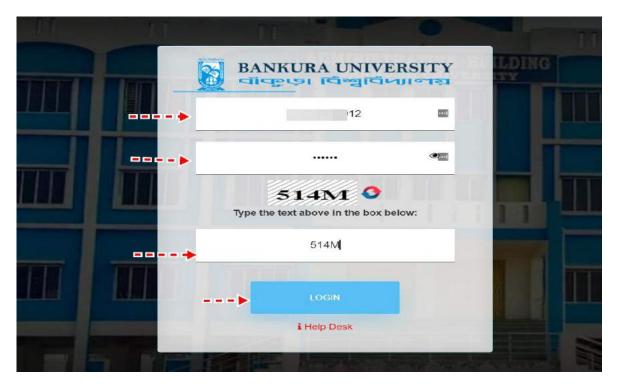

### 8] Step by Step procedure to download Question Papers from user login

- **Step 1:** To download questions, please visit the link https://bkuexams.in
- Step 2: Please Enter "Username" "Password" and "Captcha" to log-in to the portal

**Step 3**: Click on the "Question Paper" Section. Select the "Question Paper Download" option from the drop-down menu.

**Step 4:** Once download question paper webpage appears on the screen, please check the exam date, exam time and then choose the appropriate Question Paper from the adjacent tab. Click on the download button to download the question paper.