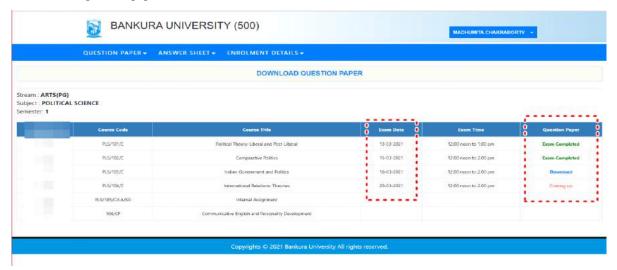

**Step 3**: Click on the "Question Paper" Section. Select the "Question Paper Download" option from the drop-down menu.

**Step 4:** Once download question paper webpage appears on the screen, please check the exam date, exam time and then choose the appropriate Question Paper from the adjacent tab. Click on the download button to download the question paper.

Note: 1. Green mark (Download) Question Papers are related to previous exams, which are closed now. Blue

mark (Download) Question Paper is related to current exam. Next, subsequent exams are marked in Red (Coming up).